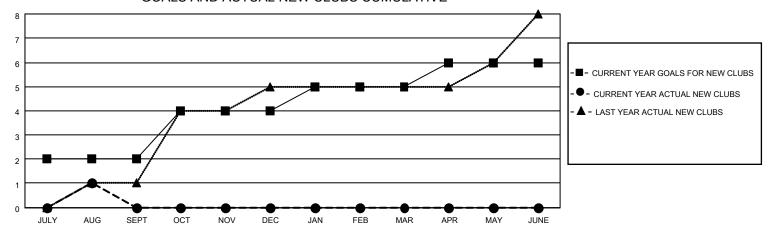

| 1           | 0             | JULY/AUG/SEPT         | 35                     | 93                      | 61                                                 |  |
| OCT/NOV/DEC   | 2             | 0           | 0             | OCT/NOV/DEC           | 91                     | 0                       | 0                                                  |  |
| JAN/FEB/MAR   | 1             | 0           | 0             | JAN/FEB/MAR           | 75                     | 0                       | 0                                                  |  |
| APR/MAY/JUNE  | 1             | 0           | 0             | APR/MAY/JUNE          | 44                     | 0                       | 0                                                  |  |

## GOALS AND ACTUAL NEW CLUBS CUMULATIVE



## GOALS AND ACTUAL MEMBERS CUMULATIVE



| DROPPED CLUBS: 0 |    | 15 CLUBS OF 79 ADDED 1 OR MORE<br>NEW MEMBERS | GENDER DISTRIBUTION  MALE 2,200 (72.01%) |              |       |
|------------------|----|-----------------------------------------------|------------------------------------------|--------------|-------|
| DROPPED MEMBERS  |    |                                               | FEMALE                                   | 855 (27.99%) |       |
| DECEASED         | 4  | CLICK HERE FOR CUMULATIVE                     | TOTAL FAMILY UNIT MEMBERS                |              | 1,124 |
| CLUB CANCELLED   | 0  | MEMBERSHIP DATA                               |                                          | 0.000/000    | 619   |
| OTHER 57         |    |