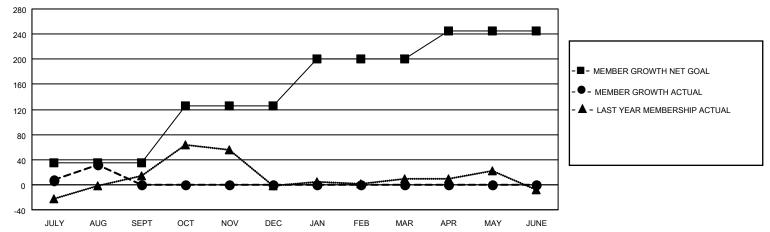

## GOALS AND ACTUAL MEMBERS CUMULATIVE

| DROPPED CLUBS: 0 |    | 15 CLUBS OF 79 ADDED 1 OR MORE<br>NEW MEMBERS | GENDER DISTRIBUTION  MALE 2,200 (72.01%) |              |       |
|------------------|----|-----------------------------------------------|------------------------------------------|--------------|-------|
| DROPPED MEMBERS  |    |                                               | FEMALE                                   | 855 (27.99%) |       |
| DECEASED         | 4  | CLICK HERE FOR CUMULATIVE                     | TOTAL FAMILY UNIT MEMBERS                |              | 1,124 |
| CLUB CANCELLED   | 0  | MEMBERSHIP DATA                               |                                          | 0.000/000    | 619   |
| OTHER 57         |    |                                               | FAMILY MEMBERS PAYING HALF DUES          |              | 019   |
| TOTAL            | 61 |                                               |                                          |              |       |